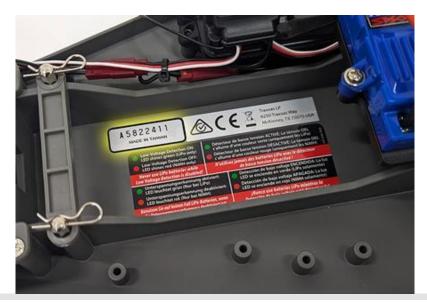

Inspect your model's chassis to locate the serial number.

How to Identify an Affected Model by Serial Number Range

For example, on this model serial number A6252000 and lower are affected products.

For example, on this model serial number A6252000 and lower are affected products.