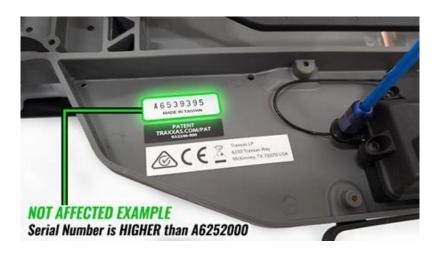

Inspect your model's chassis to locate the serial number.

How to Identify an Affected Model by Serial Number Range

For example, on this model serial number A6252000 and lower are affected products.

For example, on this model serial number A6252000 and lower are affected products.