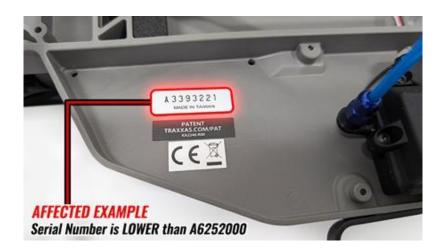

Inspect your model's chassis to locate the serial number.

How to Identify an Affected Model by Serial Number Range

For example, on this model serial number A6252000 and lower are affected products.

For example, on this model serial number A6252000 and lower are affected products.